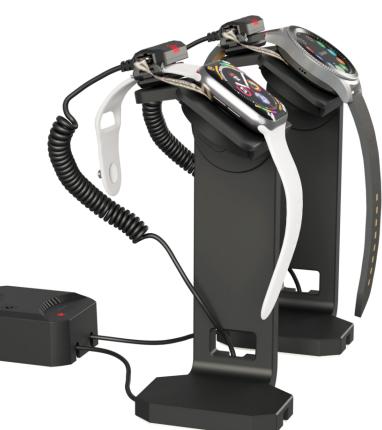

## Minimal Detection. Maximum Protection.

DUO V2

• Dual Accessory Security • Customer-Friendly Experience • Alarm & Power Solution

## FEATURES INCLUDE:

- Secure one or two accessories
- Easy Installation

 Power with
replaceable battery or by wired power supply

Power and alarm devices (wired only)